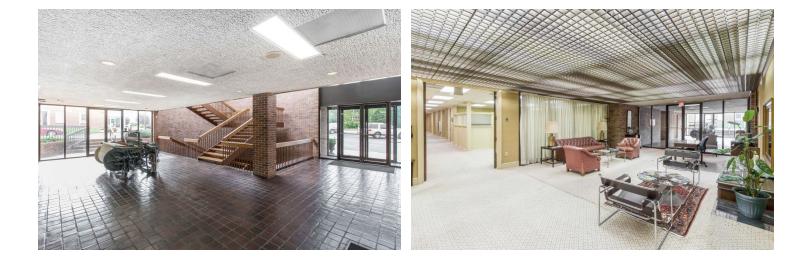

### **PROPERTY HIGHLIGHTS**

- Ideal for Office Headquarters
- 3 story brick building with elevator
- Mix of hard wall offices, open space, conference rooms, training room
- On-site surface parking
- One block off of Main Street
- Adjacent +/-10,000 SF building also for sale (same owner)