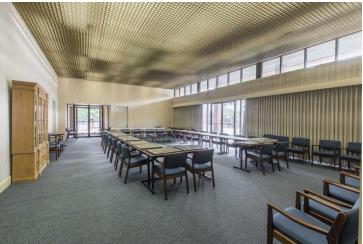

### **PROPERTY HIGHLIGHTS**

- Ideal for Office Headquarters
- 3 story brick building with elevator
- Mix of hard wall offices, open space, conference rooms, training room
- On-site surface parking
- One block off of Main Street
- Adjacent +/-10,000 SF building also for sale (same owner)