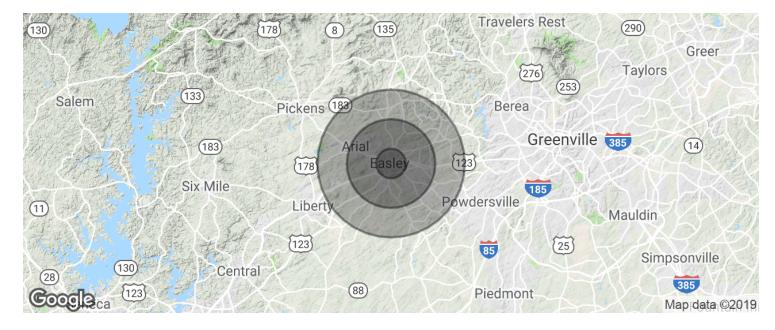

Easley, SC 29640

| POPULATION                              | 1 MILE                 | 3 MILES                 | 5 MILES               |
|-----------------------------------------|------------------------|-------------------------|-----------------------|
| Total population                        | 3,367                  | 23,215                  | 47,047                |
| Median age                              | 38.3                   | 38.2                    | 38.9                  |
| Median age (Male)                       | 35.0                   | 35.2                    | 36.8                  |
| Median age (Female)                     | 40.9                   | 40.8                    | 40.8                  |
|                                         |                        |                         |                       |
| HOUSEHOLDS & INCOME                     | 1 MILE                 | 3 MILES                 | 5 MILES               |
| HOUSEHOLDS & INCOME<br>Total households | <b>1 MILE</b><br>1,343 | <b>3 MILES</b><br>9,255 | <b>5 MILES</b> 18,522 |
|                                         |                        |                         |                       |
| Total households                        | 1,343                  | 9,255                   | 18,522                |

\* Demographic data derived from 2010 US Census