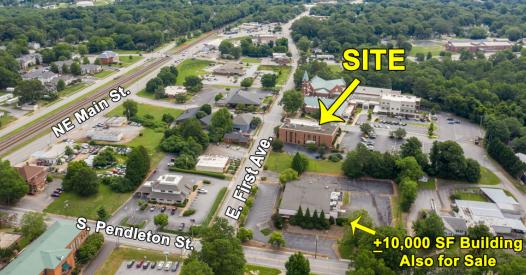

### **PROPERTY HIGHLIGHTS**

- Ideal for Office Headquarters
- 3 story brick building with elevator
- Mix of hard wall offices, open space, conference rooms, training room
- On-site surface parking
- One block off of Main Street
- Adjacent +/-10,000 SF building also for sale (same owner)