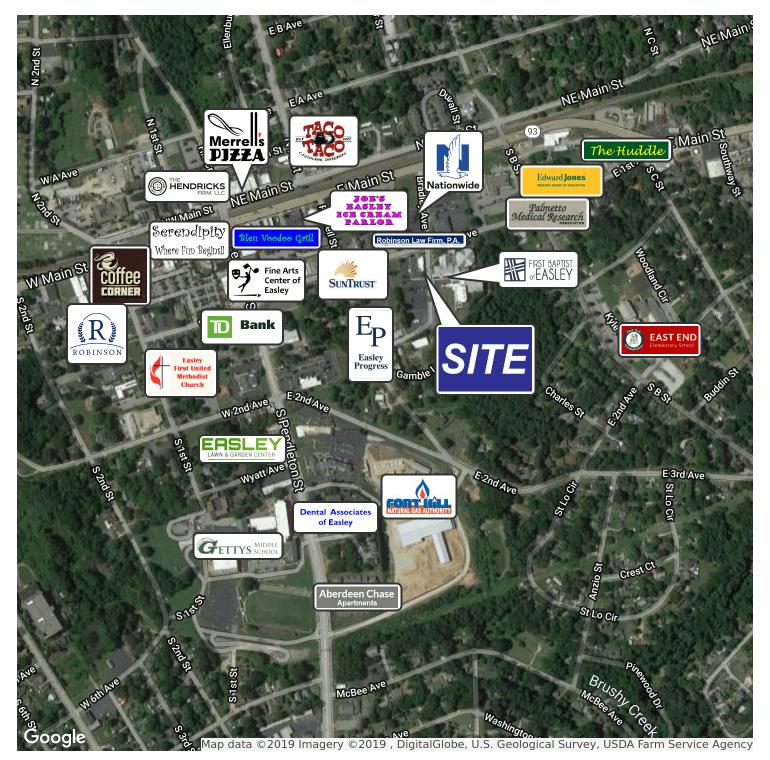

Easley, SC 29640

### **PROPERTY HIGHLIGHTS**

- Ideal for Office Headquarters
- 3 story brick building with elevator
- Mix of hard wall offices, open space, conference rooms, training room
- On-site surface parking
- One block off of Main Street
- Adjacent +/-10,000 SF building also for sale (same owner)