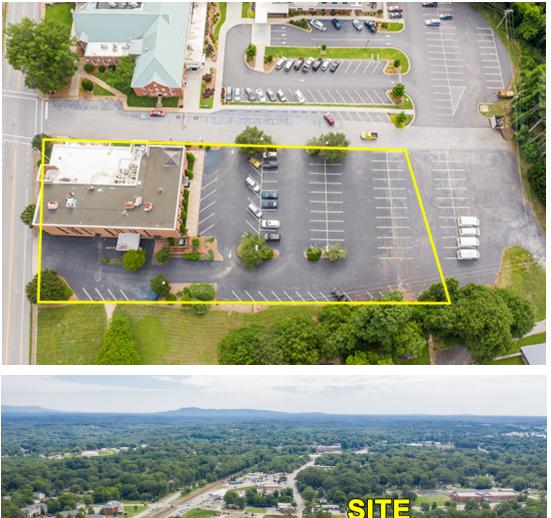

### OFFERING SUMMARY

| \$1,700,000  |
|--------------|
| +/-1.2 Acres |
| 1962         |
| +/-28,800 SF |
| \$62.50      |
|              |

### **PROPERTY HIGHLIGHTS**

- Ideal for Office Headquarters
- 3 story brick building with elevator
- Mix of hard wall offices, open space, conference rooms, training room
- On-site surface parking
- One block off of Main Street
- Adjacent +/-10,000 SF building also for sale (same owner)