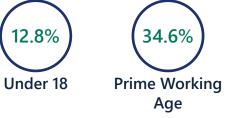

## Population by Age

|          | 2010  | 2020  | 2025  |
|----------|-------|-------|-------|
| Under 5  | 3.7%  | 3.4%  | 3.6%  |
| 5 to 9   | 4.0%  | 3.2%  | 3.3%  |
| 10 to 14 | 3.8%  | 3.9%  | 3.4%  |
| 15 to 24 | 40.8% | 33.2% | 32.3% |
| 25 to 34 | 12.8% | 20.1% | 19.5% |
| 35 to 44 | 7.5%  | 7.1%  | 8.1%  |
| 45 to 54 | 8.3%  | 7.4%  | 7.4%  |
| 55 to 64 | 7.6%  | 8.3%  | 7.8%  |
| 65+      | 11.5% | 13.4% | 14.6% |
|          |       |       |       |