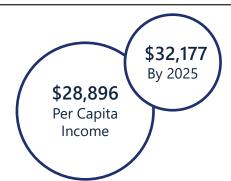

#### 2020 Income

\$78,223 By 2025 \$70,273 Average Household Income \$52,682 By 2025 Median Household Income