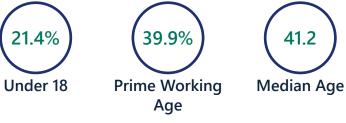

## Population by Age

|          | 2010  | 2020  | 2025  |
|----------|-------|-------|-------|
| Under 5  | 6.4%  | 5.8%  | 5.5%  |
| 5 to 9   | 6.2%  | 6.2%  | 6.0%  |
| 10 to 14 | 6.9%  | 6.2%  | 6.5%  |
| 15 to 24 | 11.6% | 10.4% | 10.2% |
| 25 to 34 | 12.5% | 12.9% | 11.1% |
| 35 to 44 | 13.5% | 13.4% | 13.6% |
| 45 to 54 | 14.3% | 13.6% | 12.9% |
| 55 to 64 | 11.7% | 13.7% | 13.8% |
| 65+      | 16.9% | 17.8% | 20.3% |
|          |       |       |       |

41.2