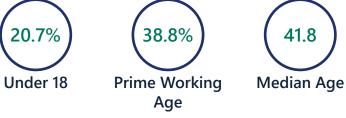

## Population by Age

|          | 2010  | 2020  | 2025  |
|----------|-------|-------|-------|
| Under 5  | 6.0%  | 5.7%  | 5.4%  |
| 5 to 9   | 5.6%  | 6.2%  | 5.8%  |
| 10 to 14 | 6.7%  | 6.1%  | 6.4%  |
| 15 to 24 | 12.5% | 10.2% | 10.8% |
| 25 to 34 | 12.9% | 13.2% | 11.1% |
| 35 to 44 | 13.3% | 12.6% | 12.7% |
| 45 to 54 | 13.3% | 13.0% | 13.0% |
| 55 to 64 | 11.7% | 12.9% | 12.8% |
| 65+      | 18.0% | 20.1% | 22.1% |
|          |       |       |       |

41.8