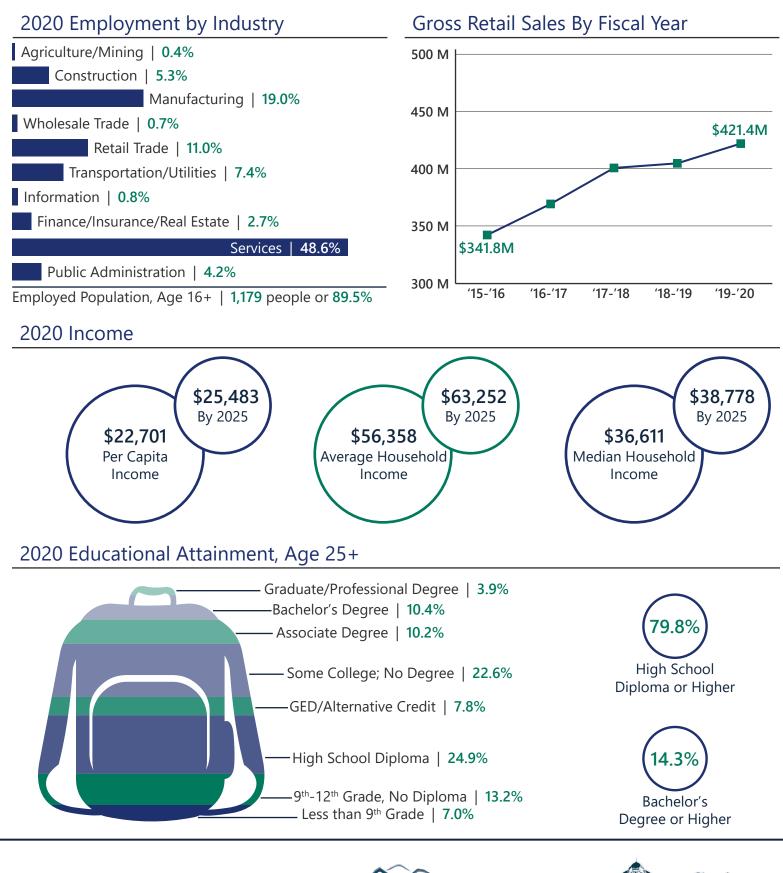

nnual growth rate 2020-2025

## Households & Families

|                  | 2010  | 2020  | 2025  |
|------------------|-------|-------|-------|
| Total Households | 1,246 | 1,283 | 1,309 |
| Total Families   | 814   | 839   | 850   |
| Average HH Size  | 2.33  | 2.37  | 2.37  |

## Population by Age

|          | 2010  | 2020  | 2025  |
|----------|-------|-------|-------|
| Under 5  | 6.0%  | 5.7%  | 5.4%  |
| 5 to 9   | 5.6%  | 6.2%  | 5.8%  |
| 10 to 14 | 6.7%  | 6.1%  | 6.4%  |
| 15 to 24 | 12.5% | 10.2% | 10.8% |
| 25 to 34 | 12.9% | 13.2% | 11.1% |
| 35 to 44 | 13.3% | 12.6% | 12.7% |
| 45 to 54 | 13.3% | 13.0% | 13.0% |
| 55 to 64 | 11.7% | 12.9% | 12.8% |
| 65+      | 18.0% | 20.1% | 22.1% |
|          |       |       |       |

41.8





## 2020 Population By Race & Ethnicity







Alliance Pickens A. Ray Farley, II, CEcD, *Executive Director* 864.898.1500 www.alliancepickens.com Appalachian Council of Governments 30 Century Circle, Greenville, SC 29607

864.242.9733 www.scacog.org City of Pickens

219 Pendleton Street, Pickens 864.878.6421 www.cityofpickens.com

Sources: ESRI Business Analyst (2020 and 2025 Estimates); US Census Bureau (2010 Census Data), & SC Department of Revenue and Taxation (Fiscal Year Retail Sales)