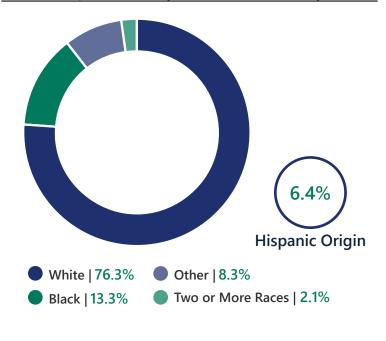

sup>&</sup>lt;sup>1</sup> Projected annual growth rate 2020-2025

## Households & Families

|                  | 2010  | 2020  | 2025  |
|------------------|-------|-------|-------|
| Total Households | 1,972 | 2,036 | 2,094 |
| Total Families   | 637   | 759   | 770   |
| Average HH Size  | 2.43  | 2.58  | 2.60  |

## Population by Age

|          | 2010  | 2020  | 2025  |
|----------|-------|-------|-------|
| Under 5  | 3.5%  | 3.9%  | 4.0%  |
| 5 to 9   | 3.1%  | 3.3%  | 3.3%  |
| 10 to 14 | 2.9%  | 3.3%  | 3.2%  |
| 15 to 24 | 53.6% | 41.9% | 40.9% |
| 25 to 34 | 13.6% | 14.4% | 14.1% |
| 35 to 44 | 6.5%  | 7.7%  | 8.5%  |
| 45 to 54 | 5.5%  | 7.3%  | 6.6%  |
| 55 to 64 | 4.6%  | 7.3%  | 7.7%  |
| 65+      | 6.7%  | 10.9% | 11.9% |





Age





# 2020 Population By Race & Ethnicity



## 2020 Employment by Industry

### Agriculture/Mining | 1.4%

Construction | 8.3%

Manufacturing | 18.0%

Wholesale Trade | 0.2%

Retail Trade | 10.2%

Transportation/Utilities | 1.0%

Information | 0.8%

Finance/Insurance/Real Estate | 4.2%

#### Services | **54.4**%

Public Administration | 1.7%

Employed Population, Age 16+ | 2,516 people or 85.5%

## Gross Retail Sales By Fiscal Year



#### 2020 Income



# 2020 Educational Attainment, Age 25+





High School Diploma or Higher





#### Alliance Pickens

A. Ray Farley, II, CEcD, *Executive Director* 864.898.1500 www.alliancepickens.com



# **Appalachian Council of Governments** 30 Century Circle, Greenville, SC 29607

30 Century Circle, Greenville, SC 2960 864.242.9733 www.scacog.org



Town of Central 1067 West Main Street, Cent