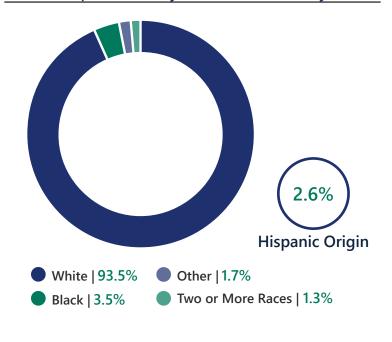

### 2020 Employment by Industry

### Agriculture/Mining | 0.9%

Construction | 3.4%

Manufacturing | 15.4%

Wholesale Trade | 3.1%

Retail Trade | 12.5%

Transportation/Utilities | 8.8%

Information | 0.0%

Finance/Insurance/Real Estate | 4.0%

Services | **49.3**%

Public Administration | 2.6%

Employed Population, Age 16+ | 351 people or 90.0%