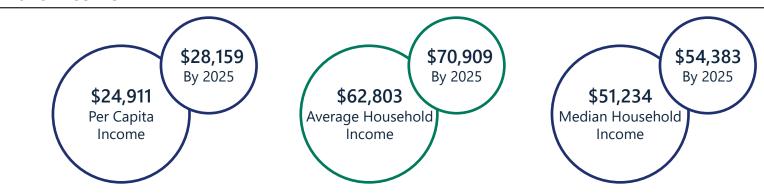

25  |
|----------|-------|-------|-------|
| Under 5  | 5.9%  | 5.3%  | 5.3%  |
| 5 to 9   | 7.0%  | 6.0%  | 5.6%  |
| 10 to 14 | 7.3%  | 6.4%  | 6.4%  |
| 15 to 24 | 11.8% | 11.1% | 10.7% |
| 25 to 34 | 10.4% | 12.3% | 11.2% |
| 35 to 44 | 16.0% | 10.7% | 11.3% |
| 45 to 54 | 15.7% | 14.7% | 13.1% |
| 55 to 64 | 9.6%  | 15.3% | 15.0% |
| 65+      | 16.2% | 18.4% | 21.6% |





Age







### 2020 Employment by Industry

### Agriculture/Mining | 0.9%

Construction | 3.4%

Manufacturing | 15.4%

Wholesale Trade | 3.1%

Retail Trade | 12.5%

Transportation/Utilities | 8.8%

Information | 0.0%

Finance/Insurance/Real Estate | 4.0%

Services | **49.3**%

Public Administration | 2.6%

Employed Population, Age 16+ | 351 people or 90.0%

### Gross Retail Sales By Fiscal Year



#### 2020 Income



# 2020 Educational Attainment, Age 25+



83.9%)
High School
Diploma or Higher





#### Alliance Pickens

A. Ray Farley, II, CEcD, *Executive Director* 864.898.1500 www.alliancepickens.com



#### Appalachian Council of Governments 30 Century Circle, Greenville, SC 29607

864.242.9733 www.scacog.org



Town of Norris 100 E. Jamison Street, Norris, SC 29667 864.639.2033 www.townofnorris.org