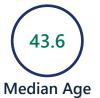

# Population by Age

|          | 2010  | 2020  | 2025  |
|----------|-------|-------|-------|
| Under 5  | 5.9%  | 5.3%  | 5.3%  |
| 5 to 9   | 7.0%  | 6.0%  | 5.6%  |
| 10 to 14 | 7.3%  | 6.4%  | 6.4%  |
| 15 to 24 | 11.8% | 11.1% | 10.7% |
| 25 to 34 | 10.4% | 12.3% | 11.2% |
| 35 to 44 | 16.0% | 10.7% | 11.3% |
| 45 to 54 | 15.7% | 14.7% | 13.1% |
| 55 to 64 | 9.6%  | 15.3% | 15.0% |
| 65+      | 16.2% | 18.4% | 21.6% |

Age