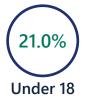

# Population by Age

|          | 2010  | 2020  | 2025  |
|----------|-------|-------|-------|
| Under 5  | 5.9%  | 5.3%  | 5.3%  |
| 5 to 9   | 7.0%  | 6.0%  | 5.6%  |
| 10 to 14 | 7.3%  | 6.4%  | 6.4%  |
| 15 to 24 | 11.8% | 11.1% | 10.7% |
| 25 to 34 | 10.4% | 12.3% | 11.2% |
| 35 to 44 | 16.0% | 10.7% | 11.3% |
| 45 to 54 | 15.7% | 14.7% | 13.1% |
| 55 to 64 | 9.6%  | 15.3% | 15.0% |
| 65+      | 16.2% | 18.4% | 21.6% |

Age