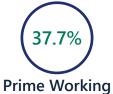

# Population by Age

|          | 2010  | 2020  | 2025  |
|----------|-------|-------|-------|
| Under 5  | 5.9%  | 5.3%  | 5.3%  |
| 5 to 9   | 7.0%  | 6.0%  | 5.6%  |
| 10 to 14 | 7.3%  | 6.4%  | 6.4%  |
| 15 to 24 | 11.8% | 11.1% | 10.7% |
| 25 to 34 | 10.4% | 12.3% | 11.2% |
| 35 to 44 | 16.0% | 10.7% | 11.3% |
| 45 to 54 | 15.7% | 14.7% | 13.1% |
| 55 to 64 | 9.6%  | 15.3% | 15.0% |
| 65+      | 16.2% | 18.4% | 21.6% |

Age