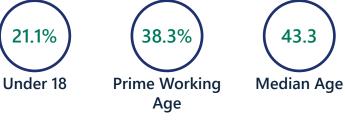

## Population by Age

|          | 2010  | 2020  | 2025  |
|----------|-------|-------|-------|
| Under 5  | 5.5%  | 5.4%  | 4.9%  |
| 5 to 9   | 7.1%  | 5.9%  | 5.7%  |
| 10 to 14 | 6.2%  | 6.3%  | 6.5%  |
| 15 to 24 | 10.7% | 9.8%  | 10.0% |
| 25 to 34 | 10.9% | 12.5% | 9.9%  |
| 35 to 44 | 11.7% | 12.4% | 13.1% |
| 45 to 54 | 17.6% | 13.4% | 13.4% |
| 55 to 64 | 12.2% | 16.0% | 14.8% |
| 65+      | 18.0% | 18.3% | 21.6% |
|          |       |       |       |

43.3