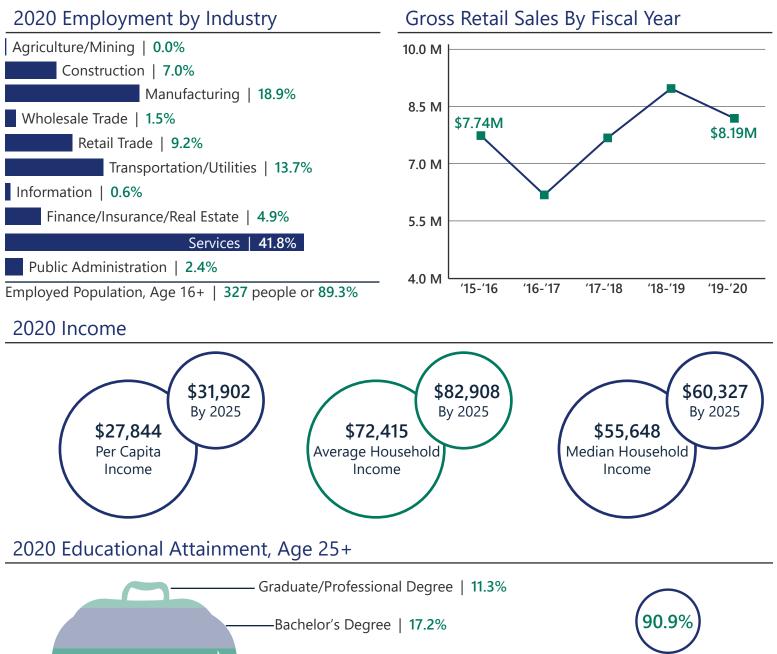

## Households & Families

|                  | 2010 | 2020 | 2025 |
|------------------|------|------|------|
| Total Households | 277  | 307  | 323  |
| Total Families   | 194  | 232  | 244  |
| Average HH Size  | 2.44 | 2.42 | 2.43 |

Sources: ESRI Business Analyst (2020 and 2025 Estimates); US Census Bureau (2010 Census Data), & SC Department of Revenue and Taxation (Fiscal Year Retail Sales)

Associate Degree | 16.7%