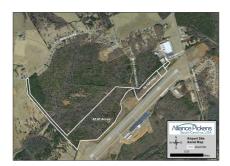

## **Airport Site**

73 Acre(s)

## Location

**LOCATION:** The Airport Site is located at the Pickens

County Airport with available runway access.

**COMMUNITY:** Liberty

COUNTY: Pickens County
STATE: South Carolina

### **Description**

**AVAILABLE**: 73 Acre(s)

SITE SIZE:

SC None

CERTIFICATION:

MIN. DIVISIBLE 73.05 Acre(s)

**EXACT:** 

MIN. DIVISIBLE: 73 Acre(s)