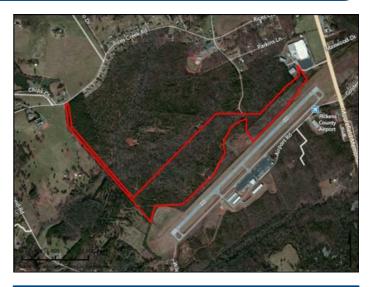

## **Airport Site**

73 Acre(s)

## Location

**LOCATION:** The Airport Site is located at the Pickens

County Airport with available runway access.

**COMMUNITY:** Liberty

COUNTY: Pickens County
STATE: South Carolina

### **Description**

**AVAILABLE**: 73 Acre(s)

SITE SIZE:

SC None

CERTIFICATION:

MIN. DIVISIBLE 73.05 Acre(s)

**EXACT:** 

MIN. DIVISIBLE: 73 Acre(s)