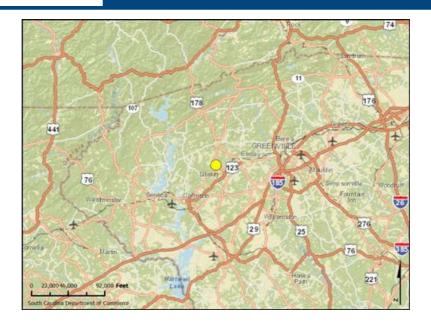

## Location

**LOCATION:** The Airport Site is located at the Pickens

County Airport with available runway access.

**COMMUNITY:** Liberty

COUNTY: Pickens County
STATE: South Carolina