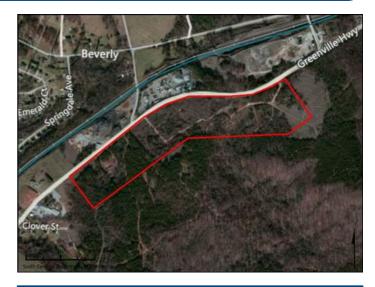

## **Route 93 Site**

39 Acre(s)

#### Location

LOCATION: Highway 93 & Cartee Rd

**COMMUNITY:** Liberty

COUNTY: Pickens County STATE: South Carolina

## **Description**

**AVAILABLE:** 39 Acre(s)

SITE SIZE:

SC CERTIFICATION: None MIN. DIVISIBLE EXACT: 39 Acre(s) MIN. DIVISIBLE: 39 Acre(s) SITE IMPROVEMENTS:

Partially Cleared

**ELEVATION MINIMUM:** ft. **ELEVATION MAXIMUM:** ft.