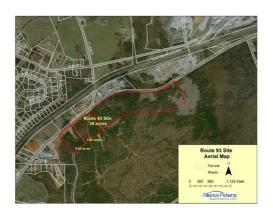

## **Route 93 Site**

39 Acre(s)

#### Location

LOCATION: Highway 93 & Cartee Rd

**COMMUNITY:** Liberty

COUNTY: Pickens County STATE: South Carolina

## **Description**

**AVAILABLE:** 39 Acre(s)

SITE SIZE:

SC CERTIFICATION: None MIN. DIVISIBLE EXACT: 39 Acre(s) MIN. DIVISIBLE: 39 Acre(s) SITE IMPROVEMENTS:

Partially Cleared

**ELEVATION MINIMUM:** ft. **ELEVATION MAXIMUM:** ft.