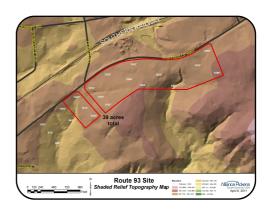

## **Route 93 Site**

39 Acre(s)

## **Description**

**AVAILABLE:** 39 Acre(s)

SITE SIZE:

SC CERTIFICATION: None MIN. DIVISIBLE EXACT: 39 Acre(s) MIN. DIVISIBLE: 39 Acre(s) SITE IMPROVEMENTS:

Partially Cleared

**ELEVATION MINIMUM:** ft. **ELEVATION MAXIMUM:** ft.