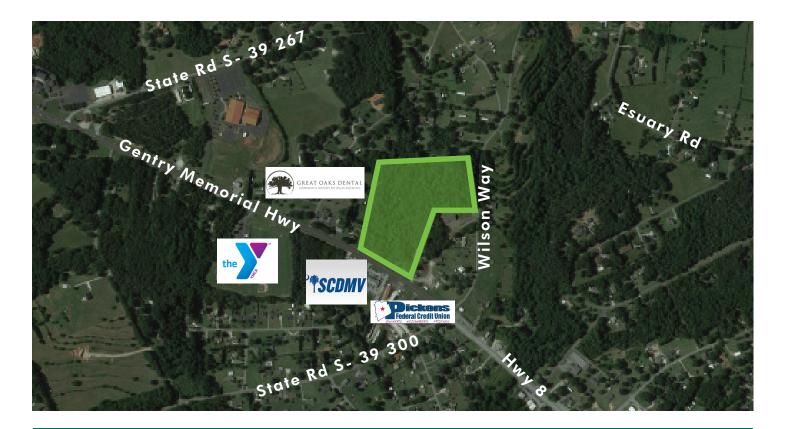

## PROPERTY INFORMATION

- +  $\pm$  13.218 acres of vacant land for sale
- + Approx 405 feet of frontage on Hwy 8 (Gentry Memorial Hwy), and 130 feet on Wilson Way
- + Great residential or industrial development site between Downtown Easley & Downtown Pickens
- + Public water available, no sewer
- + Asking Price: \$250,000 (\$18,914 per acre)