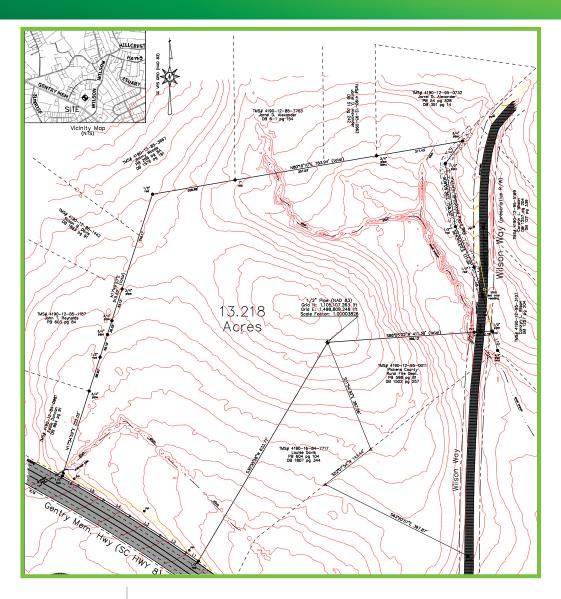

## PROPERTY INFORMATION

- +  $\pm$  13.218 acres of vacant land for sale
- + Approx 405 feet of frontage on Hwy 8 (Gentry Memorial Hwy), and 130 feet on Wilson Way
- + Great residential or industrial development site between Downtown Easley & Downtown Pickens
- + Public water available, no sewer
- + Asking Price: \$250,000 (\$18,914 per acre)